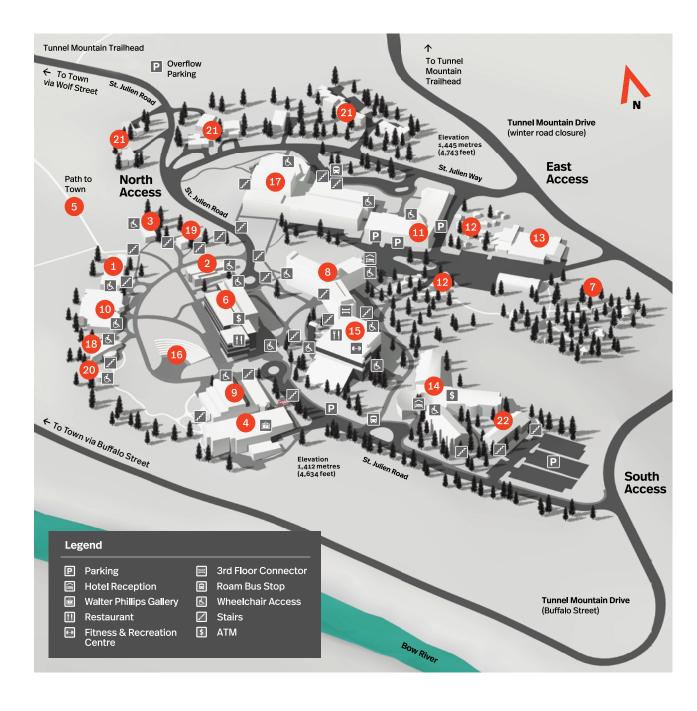

Albertan

Canadä

Foundation

3 Farrally Hall 4 Glyde Hall Walter Phillips Gallery 5 Ken Madsen Path to Town 6 **Kinnear Centre for Creativity** & Innovation Maclab Bistro Meeting Rooms & Banquets Paul D. Fleck Library & Archives 7 **Leighton Artists Studios** 8 Lloyd Hall Hotel Reception 9 Jeanne & Peter Lougheed Building 10 Max Bell Building ß **Music Building Bentley Chamber Music Studio Rolston Recital Hall** 12 Music Huts 13 **Physical Facilities Building** Print Shop Shipping & Receiving 14 **Professional Development Centre** Hotel Reception 15 Sally Borden Building Fitness & Recreation Centre **Participant Resources** III Three Ravens Restaurant Vistas Dining Room 16 Shaw Amphitheatre 17 **Theatre Complex** Box Office Jenny Belzberg Theatre Laszlo Funtek Teaching Wing Margaret Greenham Theatre The Club 18 **TransCanada PipeLines Pavilion Banff International Research Station** 19 Vinci Hall 20 Yurt 21 **Staff Housing** 

1

2

**Corbett Hall** 

**Donald Cameron Centre** 

Administration Offices

## 22 Staff Housing Becker Hall